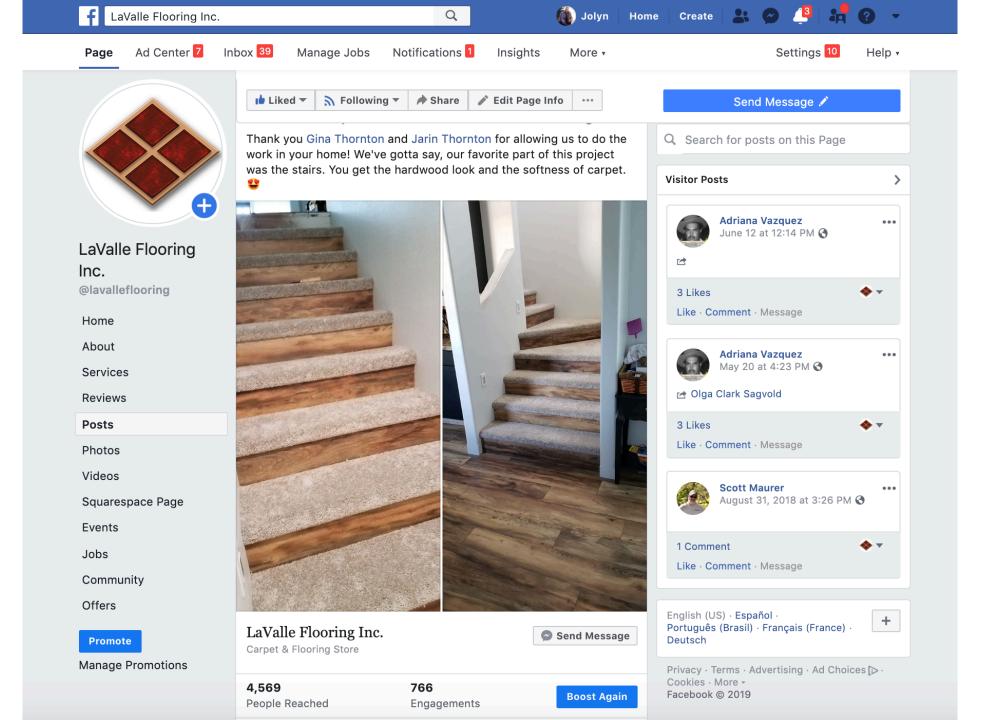

|                      |                      |                             | on |







#### **f** Valley Flooring

Q

...

🏓 Share

...

-

Send Message



Valley Flooring @ValleyFlooringbyHDC

Home

About

Photos

**Events** 

Posts

Community

Create a Page



🕩 Like

S Follow

This fall plan on having your holiday memories with your family and friends on the softest carpet on the market. Stop by Valley Flooring and check out Mohawk's SmartStrand Silk Reserve carpet patterns or your home. #mohawkflooring #smartstrand 😂







Privacy · Terms · Advertising · Ad Choices > · Cookies · More -Facebook © 2019

**f** Valley Flooring

VALLEY FLOORING

Valley Flooring

Home

About Photos

Events

Posts

Community

Create a Page

@ValleyFlooringbyHDC

Q

...

🍈 Jolyn | Home | Create | 🚉 🤗

🖬 Like 🔉 Follow 🏕 Share

#### Valley Flooring September 13 · 🔇

For one of our latest pr