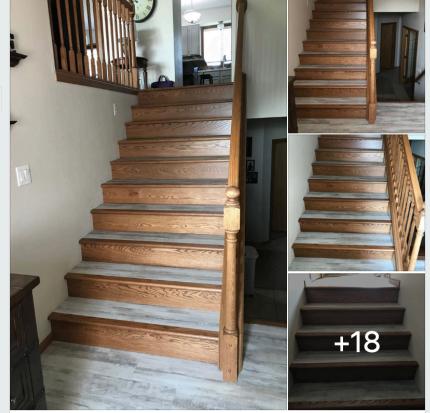

#### Valley Flooring September 13 · 🔇

For one of our latest projects we had Lance Coit from LANCO Flooring install on this project for our customer. Loved how this cape cod look came together nicely. This is the perfect mesh of our customer's differing blend of styles. Nothing is impossible to accomplish when it comes to personalizing your home. One of my favorite things about this project was designing their grand split staircase & entry way. Loved how this all came together... Beautiful work, Lance! Way to go! 🔆 — feeling blissful.