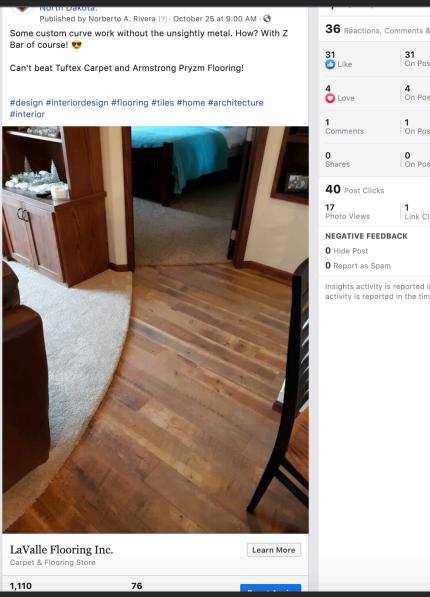

X

LaValle Flooring Inc. is 😇 feeling blessed in Valley City, North Dakota.

Published by Norberto A. Rivera [?] · October 21 at 8:00 AM · 🔇

Another shout out to the Alicia Marie Nitschke and family for choosing Cali Bamboo Redefined Pine flooring for their new home! Night and day difference! 🔩