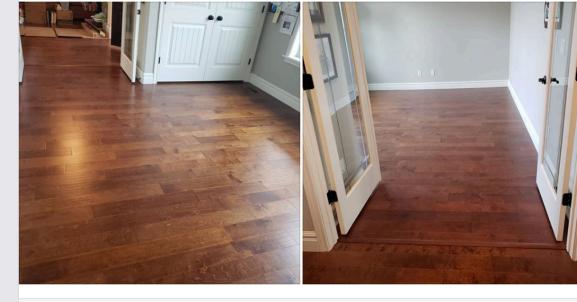

#### Post Details

**People Reached** 

Capell Flooring and Interiors is in Emmett, Idaho. ... Published by IG Capell Flooring and Interiors [?] · November 9 at 11:48 AM · 🚱 This Brazilian cherry looks smooth and exotic like it is...it is super hard.

#braziliancherry #capellflooring #emmettidaho #hardwoodfloors #showusyourfloors @ Emmett, Idaho

Engagements

**Boost Post** 

**Performance for Your Post** 75 People Reached **O** Likes, Comments & Shares *i* 0 0 0 Likes On Post On Shares st 0 0 0 On Post **On Shares** Comments 0 0 0 On Post On Shares Shares 6 Post Clicks 3 0 3 Link Clicks i Other Clicks i Photo Views **NEGATIVE FEEDBACK 0** Hide Post **0** Hide All Posts **0** Report as Spam **0** Unlike Page ost Reported stats may be delayed from what appears on posts